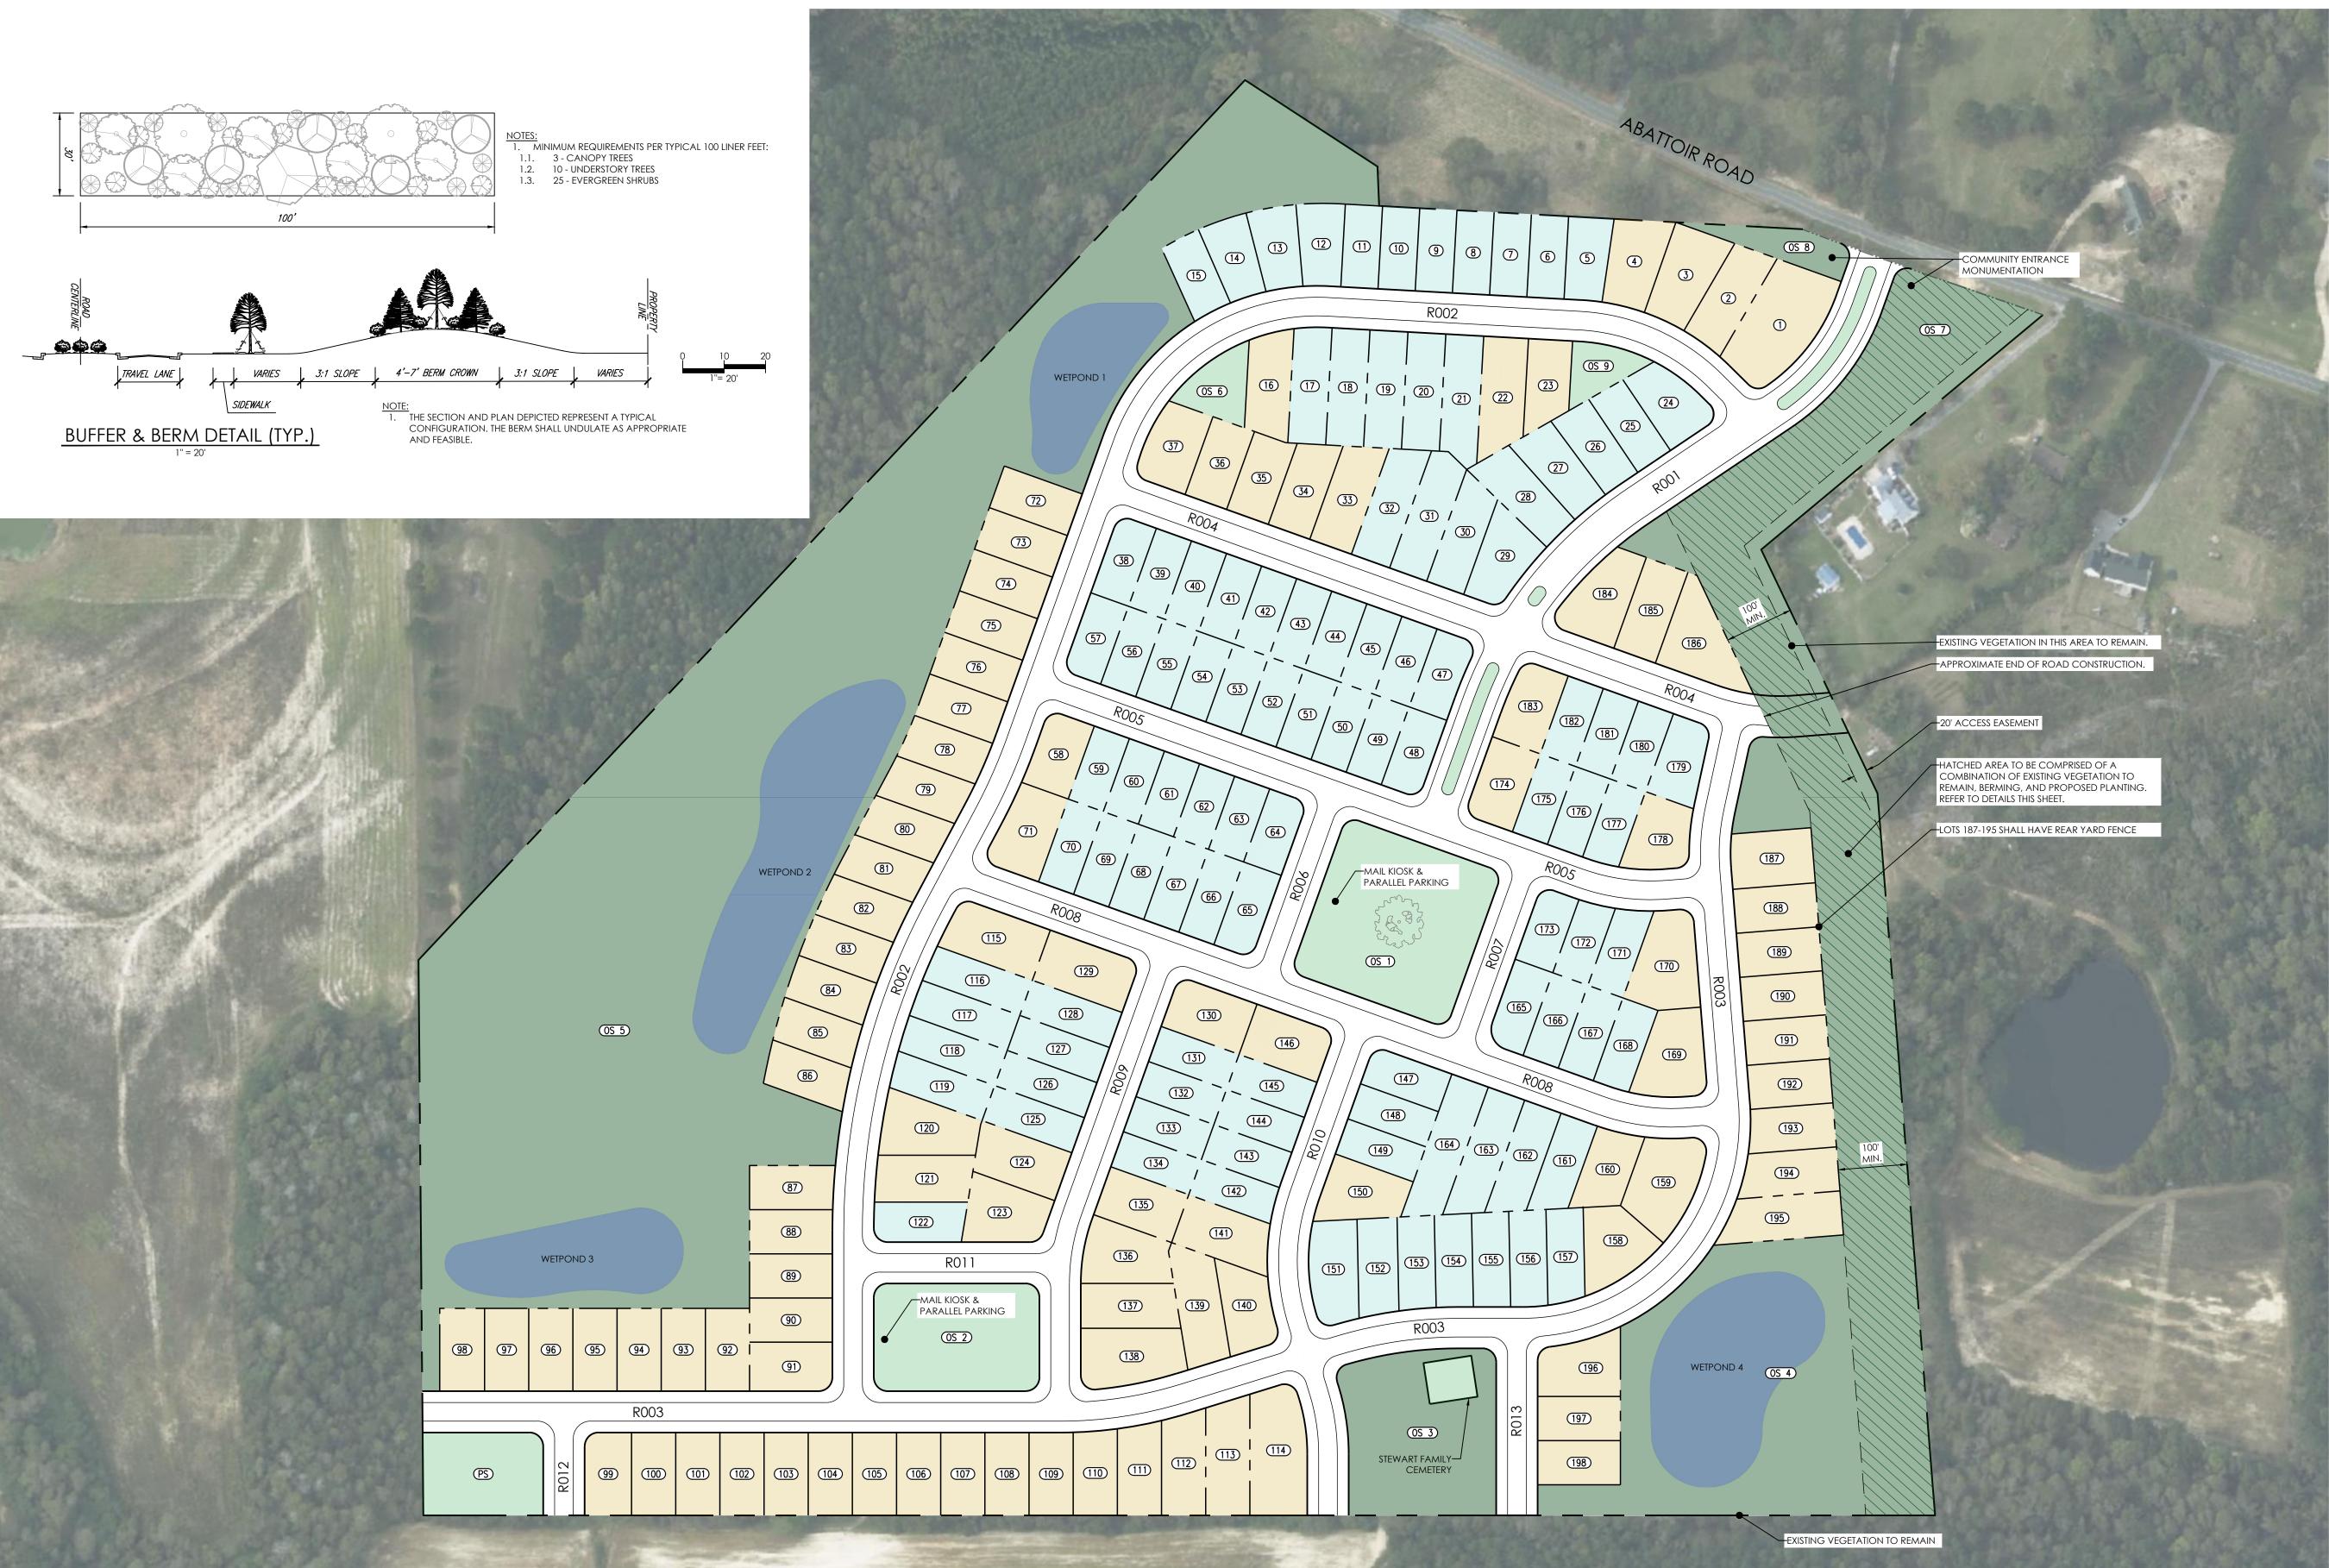

## NOTES

EXISTING SURVEY INFORMATION IS BASED ON FIELD SURVEY PROVIDED BY BASS, NIXON & KENNEDY

- INC.
  LOTS SHALL NOT ENCROACH INTO FLOOD ZONE LINES, JURISDICTIONAL BUFFERS, OR WETLANDS.
  IF PLATTED IN PHASES, ALL ZONING REQUIREMENTS SHALL BE MET PROPORTIONALLY WITHIN THE FIRST PHASE OF THE DEVELOPMENT AND SHALL CONTINUE TO BE MET WHEN COMBINED WITH
- 4. GRADING OF CLEARING IN ANY FLOOD ZONES, JURISDICTIONAL BUFFERS, WETLANDS, OR WATERS OF THE UNITED STATES, IF NECESSARY, MAY ONLY BE PREFORMED UNDER APPROPRIATE
- JURISDICTIONS HAVING AUTHORITY.

  5. A TYPICAL LOT SIZES SHOWN ARE ONLY MINIMUMS. THE DEVELOPER AND/OR BUILDER WILL NOT BE LIMITED TO PROVIDING A VARIETY OF LARGER LOT SIZES FOR PRODUCT VARIABILITY. WHILE THIS PLAN SHOWS TYPICAL LOT SIZES, QUANTITY, AVAILABILITY, AND FINAL LOCATION OF LOTS,
- ROADWAYS, AND INFRASTRUCTURE ARE SUBJECT TO FINAL DESIGN CONSTRAINTS.

  6. A FIRE-ACCESS TURN-AROUND SUCH AS A CUL-DE-SAC SHALL BE REQUIRED FOR ROAD LENGTHS GREATER THAN 150' FROM THE NEAREST INTERSECTION. CUL-DE-SACS WITHOUT RIGHT-OF-WAY DEDICATED FOR FUTURE ROAD EXTENSION SHALL BE LESS THAN 250' IN LENGTH.
- CURB PROFILES WILL VARY AND WILL BE DETERMINED AT TIME OF CONSTRUCTION DRAWINGS.
   MONUMENTATION SHALL MEET THE REQUIREMENTS SET FORTH IN COATS DEVELOPMENT
- ORDINANCE ARTICLE 17.

  9. ALL INTERNAL PUBLIC ROADS SHALL BE TOWN OF COATS SUBDIVISION ROADS AND MEET TOWN OF COATS MINIMUM SECTION STANDARDS, ROADWAYS AND INTERSECTIONS SHALL BE AS SHOWN, WITH MINOR MODIFICATIONS AS APPROVED BY THE PLANNING DIRECTOR TO ACHIEVE THE LAYOUT
- 10. STREET TREES SHALL BE PLANTED IN OPEN SPACE AREAS EVERY 60 FEET.
  11. STREET TREES SHALL BE INSTALLED ONE PER LOT.

## SITE DATA

| 10000                                                                                                                                                                                                                                                                                                                                                                                                                                                                                                                                                                                                                                                                                                                                                                                                                                                                                                                                                                                                                                                                                                                                                                                                                                                                                                                                                                                                                                                                                                                                                                                                                                                                                                                                                                                                                                                                                                                                                                                                                                                                                                                          | 211F DATA                           |                 |                |  |
|--------------------------------------------------------------------------------------------------------------------------------------------------------------------------------------------------------------------------------------------------------------------------------------------------------------------------------------------------------------------------------------------------------------------------------------------------------------------------------------------------------------------------------------------------------------------------------------------------------------------------------------------------------------------------------------------------------------------------------------------------------------------------------------------------------------------------------------------------------------------------------------------------------------------------------------------------------------------------------------------------------------------------------------------------------------------------------------------------------------------------------------------------------------------------------------------------------------------------------------------------------------------------------------------------------------------------------------------------------------------------------------------------------------------------------------------------------------------------------------------------------------------------------------------------------------------------------------------------------------------------------------------------------------------------------------------------------------------------------------------------------------------------------------------------------------------------------------------------------------------------------------------------------------------------------------------------------------------------------------------------------------------------------------------------------------------------------------------------------------------------------|-------------------------------------|-----------------|----------------|--|
| 1000                                                                                                                                                                                                                                                                                                                                                                                                                                                                                                                                                                                                                                                                                                                                                                                                                                                                                                                                                                                                                                                                                                                                                                                                                                                                                                                                                                                                                                                                                                                                                                                                                                                                                                                                                                                                                                                                                                                                                                                                                                                                                                                           | HARNETT COUNTY PIN                  | AC              | DB:PG          |  |
| 100,000                                                                                                                                                                                                                                                                                                                                                                                                                                                                                                                                                                                                                                                                                                                                                                                                                                                                                                                                                                                                                                                                                                                                                                                                                                                                                                                                                                                                                                                                                                                                                                                                                                                                                                                                                                                                                                                                                                                                                                                                                                                                                                                        | 1601-00-2125                        | 36.69 AC        | 2327:0739      |  |
| 200                                                                                                                                                                                                                                                                                                                                                                                                                                                                                                                                                                                                                                                                                                                                                                                                                                                                                                                                                                                                                                                                                                                                                                                                                                                                                                                                                                                                                                                                                                                                                                                                                                                                                                                                                                                                                                                                                                                                                                                                                                                                                                                            | 1601-00-6239                        | 10.72 AC        | 2327 : 0734    |  |
| 1666                                                                                                                                                                                                                                                                                                                                                                                                                                                                                                                                                                                                                                                                                                                                                                                                                                                                                                                                                                                                                                                                                                                                                                                                                                                                                                                                                                                                                                                                                                                                                                                                                                                                                                                                                                                                                                                                                                                                                                                                                                                                                                                           | 1600-09-3373                        | 33.32 AC        | 2290 : 0191    |  |
|                                                                                                                                                                                                                                                                                                                                                                                                                                                                                                                                                                                                                                                                                                                                                                                                                                                                                                                                                                                                                                                                                                                                                                                                                                                                                                                                                                                                                                                                                                                                                                                                                                                                                                                                                                                                                                                                                                                                                                                                                                                                                                                                | TOTAL                               | 80.73 AC        |                |  |
| 200                                                                                                                                                                                                                                                                                                                                                                                                                                                                                                                                                                                                                                                                                                                                                                                                                                                                                                                                                                                                                                                                                                                                                                                                                                                                                                                                                                                                                                                                                                                                                                                                                                                                                                                                                                                                                                                                                                                                                                                                                                                                                                                            | CURRANT LAND USE:                   | VACANT          |                |  |
| 000000                                                                                                                                                                                                                                                                                                                                                                                                                                                                                                                                                                                                                                                                                                                                                                                                                                                                                                                                                                                                                                                                                                                                                                                                                                                                                                                                                                                                                                                                                                                                                                                                                                                                                                                                                                                                                                                                                                                                                                                                                                                                                                                         | EXISTING ZONING:                    | COATS - R-A     |                |  |
| 23-000                                                                                                                                                                                                                                                                                                                                                                                                                                                                                                                                                                                                                                                                                                                                                                                                                                                                                                                                                                                                                                                                                                                                                                                                                                                                                                                                                                                                                                                                                                                                                                                                                                                                                                                                                                                                                                                                                                                                                                                                                                                                                                                         | PROPOSED ZONING: COATS - SFR-3 TNDO |                 |                |  |
| 100,000                                                                                                                                                                                                                                                                                                                                                                                                                                                                                                                                                                                                                                                                                                                                                                                                                                                                                                                                                                                                                                                                                                                                                                                                                                                                                                                                                                                                                                                                                                                                                                                                                                                                                                                                                                                                                                                                                                                                                                                                                                                                                                                        | WATERSHED:                          | UPPER BLACK F   |                |  |
|                                                                                                                                                                                                                                                                                                                                                                                                                                                                                                                                                                                                                                                                                                                                                                                                                                                                                                                                                                                                                                                                                                                                                                                                                                                                                                                                                                                                                                                                                                                                                                                                                                                                                                                                                                                                                                                                                                                                                                                                                                                                                                                                | RIVER BASIN:                        | CAPE FEAR RIV   | 'ER            |  |
| 15 E S TH                                                                                                                                                                                                                                                                                                                                                                                                                                                                                                                                                                                                                                                                                                                                                                                                                                                                                                                                                                                                                                                                                                                                                                                                                                                                                                                                                                                                                                                                                                                                                                                                                                                                                                                                                                                                                                                                                                                                                                                                                                                                                                                      | SINGLE FAMILY UNITS:                | 198 DU          |                |  |
| 0.565.00                                                                                                                                                                                                                                                                                                                                                                                                                                                                                                                                                                                                                                                                                                                                                                                                                                                                                                                                                                                                                                                                                                                                                                                                                                                                                                                                                                                                                                                                                                                                                                                                                                                                                                                                                                                                                                                                                                                                                                                                                                                                                                                       | 54' WIDTH TYI                       | P. +/-102 (52%) |                |  |
| 000833                                                                                                                                                                                                                                                                                                                                                                                                                                                                                                                                                                                                                                                                                                                                                                                                                                                                                                                                                                                                                                                                                                                                                                                                                                                                                                                                                                                                                                                                                                                                                                                                                                                                                                                                                                                                                                                                                                                                                                                                                                                                                                                         | 64' WIDTH TY                        | P. +/- 96 (48%) |                |  |
|                                                                                                                                                                                                                                                                                                                                                                                                                                                                                                                                                                                                                                                                                                                                                                                                                                                                                                                                                                                                                                                                                                                                                                                                                                                                                                                                                                                                                                                                                                                                                                                                                                                                                                                                                                                                                                                                                                                                                                                                                                                                                                                                | DENSITY:                            | +/- 2.45 DU/AC  | +/- 2.45 DU/AC |  |
| <b>#455</b>                                                                                                                                                                                                                                                                                                                                                                                                                                                                                                                                                                                                                                                                                                                                                                                                                                                                                                                                                                                                                                                                                                                                                                                                                                                                                                                                                                                                                                                                                                                                                                                                                                                                                                                                                                                                                                                                                                                                                                                                                                                                                                                    | SETBACKS                            |                 |                |  |
|                                                                                                                                                                                                                                                                                                                                                                                                                                                                                                                                                                                                                                                                                                                                                                                                                                                                                                                                                                                                                                                                                                                                                                                                                                                                                                                                                                                                                                                                                                                                                                                                                                                                                                                                                                                                                                                                                                                                                                                                                                                                                                                                | FRONT:                              | 20' MIN.        |                |  |
|                                                                                                                                                                                                                                                                                                                                                                                                                                                                                                                                                                                                                                                                                                                                                                                                                                                                                                                                                                                                                                                                                                                                                                                                                                                                                                                                                                                                                                                                                                                                                                                                                                                                                                                                                                                                                                                                                                                                                                                                                                                                                                                                | REAR:                               | 20' TYP         | 8' MIN.        |  |
| A CONTRACTOR OF THE PARTY OF TH | SIDE:                               | 7'              |                |  |
| 1000                                                                                                                                                                                                                                                                                                                                                                                                                                                                                                                                                                                                                                                                                                                                                                                                                                                                                                                                                                                                                                                                                                                                                                                                                                                                                                                                                                                                                                                                                                                                                                                                                                                                                                                                                                                                                                                                                                                                                                                                                                                                                                                           | SIDE (STREET SIDE):                 | 11'             |                |  |
|                                                                                                                                                                                                                                                                                                                                                                                                                                                                                                                                                                                                                                                                                                                                                                                                                                                                                                                                                                                                                                                                                                                                                                                                                                                                                                                                                                                                                                                                                                                                                                                                                                                                                                                                                                                                                                                                                                                                                                                                                                                                                                                                |                                     |                 |                |  |

|                       | OPEN SPACE CALC                        | CULATIONS     | ·<br>>   |       |
|-----------------------|----------------------------------------|---------------|----------|-------|
|                       |                                        | SF            | AC       |       |
| TOTAL AREA OF PROJECT |                                        | 3,516,675 SF  | 80.73 AC |       |
|                       |                                        |               |          |       |
| OPEN SPAC             | CE                                     | SF            | AC       | %     |
|                       | REQUIRED (UDO ARTICLE 21 - TABLE 21.1) | 175,833.75 SF | 4.04 AC  | 5%    |
| PROVIDED              | OPEN SPACE (+/-)                       |               |          |       |
|                       | OPEN SPACE 1                           | 56,827 SF     | 1.30 AC  | 0.32% |
|                       | OPEN SPACE 2                           | 36,667 SF     | 0.84 AC  | 0.21% |
|                       | OPEN SPACE 3                           | 51,212 SF     | 1.18 AC  | 0.29% |
|                       | OPEN SPACE 4                           | 255,502 SF    | 5.87 AC  | 1.45% |
|                       | OPEN SPACE 5                           | 655,243 SF    | 15.04 AC | 3.73% |
|                       | OPEN SPACE 6                           | 8,090 SF      | 0.19 AC  | 0.05% |
|                       | OPEN SPACE 7                           | 98,365 SF     | 2.26 AC  | 0.56% |
|                       | OPEN SPACE 8                           | 8,609 SF      | 0.20 AC  | 0.23% |
|                       | OPEN SPACE 9                           | 6,614 SF      | 0.15 AC  | 0.18% |
|                       | OPEN SPACE: PUMP STATION SITE (PS)     | 20,827 SF     | 0.48 AC  | 0.57% |
|                       | TOTAL OPEN SPACE PROVIDED              | 1,197,956 SF  | 27.50 AC | 34%   |

\* FINAL LOT COUNTS AND OPEN SPACE AREAS MAY VARY. REQUIRED OPEN SPACE REQUIREMENTS
MUST MEET TOWN OF COATS ORDINANCES. TYPICAL SETBACKS SHALL BE PER DETAIL THIS SHEET.

TYPICAL RESIDENTIAL LOT SIZES AND SETBACKS

FOR PLANNING PURPOSES ONLY. ALL DIMENSIONS AND YIELDS SUBJECT TO VERIFICATION/CLARIFICATION WITH JURISDICTIONAL ENTITIES.