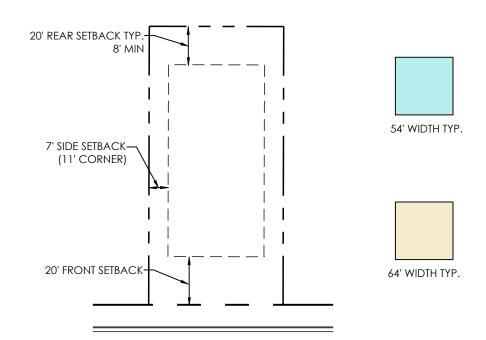

## SITE DATA

| 10000                                                                                                                                                                                                                                                                                                                                                                                                                                                                                                                                                                                                                                                                                                                                                                                                                                                                                                                                                                                                                                                                                                                                                                                                                                                                                                                                                                                                                                                                                                                                                                                                                                                                                                                                                                                                                                                                                                                                                                                                                                                                                                                          | 211F DATA                           |                 |                |  |
|--------------------------------------------------------------------------------------------------------------------------------------------------------------------------------------------------------------------------------------------------------------------------------------------------------------------------------------------------------------------------------------------------------------------------------------------------------------------------------------------------------------------------------------------------------------------------------------------------------------------------------------------------------------------------------------------------------------------------------------------------------------------------------------------------------------------------------------------------------------------------------------------------------------------------------------------------------------------------------------------------------------------------------------------------------------------------------------------------------------------------------------------------------------------------------------------------------------------------------------------------------------------------------------------------------------------------------------------------------------------------------------------------------------------------------------------------------------------------------------------------------------------------------------------------------------------------------------------------------------------------------------------------------------------------------------------------------------------------------------------------------------------------------------------------------------------------------------------------------------------------------------------------------------------------------------------------------------------------------------------------------------------------------------------------------------------------------------------------------------------------------|-------------------------------------|-----------------|----------------|--|
| 1000                                                                                                                                                                                                                                                                                                                                                                                                                                                                                                                                                                                                                                                                                                                                                                                                                                                                                                                                                                                                                                                                                                                                                                                                                                                                                                                                                                                                                                                                                                                                                                                                                                                                                                                                                                                                                                                                                                                                                                                                                                                                                                                           | HARNETT COUNTY PIN                  | AC              | DB:PG          |  |
| 100,000                                                                                                                                                                                                                                                                                                                                                                                                                                                                                                                                                                                                                                                                                                                                                                                                                                                                                                                                                                                                                                                                                                                                                                                                                                                                                                                                                                                                                                                                                                                                                                                                                                                                                                                                                                                                                                                                                                                                                                                                                                                                                                                        | 1601-00-2125                        | 36.69 AC        | 2327:0739      |  |
| 200                                                                                                                                                                                                                                                                                                                                                                                                                                                                                                                                                                                                                                                                                                                                                                                                                                                                                                                                                                                                                                                                                                                                                                                                                                                                                                                                                                                                                                                                                                                                                                                                                                                                                                                                                                                                                                                                                                                                                                                                                                                                                                                            | 1601-00-6239                        | 10.72 AC        | 2327 : 0734    |  |
| 1666                                                                                                                                                                                                                                                                                                                                                                                                                                                                                                                                                                                                                                                                                                                                                                                                                                                                                                                                                                                                                                                                                                                                                                                                                                                                                                                                                                                                                                                                                                                                                                                                                                                                                                                                                                                                                                                                                                                                                                                                                                                                                                                           | 1600-09-3373                        | 33.32 AC        | 2290 : 0191    |  |
|                                                                                                                                                                                                                                                                                                                                                                                                                                                                                                                                                                                                                                                                                                                                                                                                                                                                                                                                                                                                                                                                                                                                                                                                                                                                                                                                                                                                                                                                                                                                                                                                                                                                                                                                                                                                                                                                                                                                                                                                                                                                                                                                | TOTAL                               | 80.73 AC        |                |  |
| 200                                                                                                                                                                                                                                                                                                                                                                                                                                                                                                                                                                                                                                                                                                                                                                                                                                                                                                                                                                                                                                                                                                                                                                                                                                                                                                                                                                                                                                                                                                                                                                                                                                                                                                                                                                                                                                                                                                                                                                                                                                                                                                                            | CURRANT LAND USE:                   | VACANT          |                |  |
| 000000                                                                                                                                                                                                                                                                                                                                                                                                                                                                                                                                                                                                                                                                                                                                                                                                                                                                                                                                                                                                                                                                                                                                                                                                                                                                                                                                                                                                                                                                                                                                                                                                                                                                                                                                                                                                                                                                                                                                                                                                                                                                                                                         | EXISTING ZONING:                    | COATS - R-A     |                |  |
| 23-000                                                                                                                                                                                                                                                                                                                                                                                                                                                                                                                                                                                                                                                                                                                                                                                                                                                                                                                                                                                                                                                                                                                                                                                                                                                                                                                                                                                                                                                                                                                                                                                                                                                                                                                                                                                                                                                                                                                                                                                                                                                                                                                         | PROPOSED ZONING: COATS - SFR-3 TNDO |                 |                |  |
| 100,000                                                                                                                                                                                                                                                                                                                                                                                                                                                                                                                                                                                                                                                                                                                                                                                                                                                                                                                                                                                                                                                                                                                                                                                                                                                                                                                                                                                                                                                                                                                                                                                                                                                                                                                                                                                                                                                                                                                                                                                                                                                                                                                        | WATERSHED:                          | UPPER BLACK F   |                |  |
|                                                                                                                                                                                                                                                                                                                                                                                                                                                                                                                                                                                                                                                                                                                                                                                                                                                                                                                                                                                                                                                                                                                                                                                                                                                                                                                                                                                                                                                                                                                                                                                                                                                                                                                                                                                                                                                                                                                                                                                                                                                                                                                                | RIVER BASIN:                        | CAPE FEAR RIV   | 'ER            |  |
| 15 E S TH                                                                                                                                                                                                                                                                                                                                                                                                                                                                                                                                                                                                                                                                                                                                                                                                                                                                                                                                                                                                                                                                                                                                                                                                                                                                                                                                                                                                                                                                                                                                                                                                                                                                                                                                                                                                                                                                                                                                                                                                                                                                                                                      | SINGLE FAMILY UNITS:                | 198 DU          |                |  |
| 0.565.00                                                                                                                                                                                                                                                                                                                                                                                                                                                                                                                                                                                                                                                                                                                                                                                                                                                                                                                                                                                                                                                                                                                                                                                                                                                                                                                                                                                                                                                                                                                                                                                                                                                                                                                                                                                                                                                                                                                                                                                                                                                                                                                       | 54' WIDTH TYI                       | P. +/-102 (52%) |                |  |
| 000833                                                                                                                                                                                                                                                                                                                                                                                                                                                                                                                                                                                                                                                                                                                                                                                                                                                                                                                                                                                                                                                                                                                                                                                                                                                                                                                                                                                                                                                                                                                                                                                                                                                                                                                                                                                                                                                                                                                                                                                                                                                                                                                         | 64' WIDTH TY                        | P. +/- 96 (48%) |                |  |
|                                                                                                                                                                                                                                                                                                                                                                                                                                                                                                                                                                                                                                                                                                                                                                                                                                                                                                                                                                                                                                                                                                                                                                                                                                                                                                                                                                                                                                                                                                                                                                                                                                                                                                                                                                                                                                                                                                                                                                                                                                                                                                                                | DENSITY:                            | +/- 2.45 DU/AC  | +/- 2.45 DU/AC |  |
| <b>#455</b>                                                                                                                                                                                                                                                                                                                                                                                                                                                                                                                                                                                                                                                                                                                                                                                                                                                                                                                                                                                                                                                                                                                                                                                                                                                                                                                                                                                                                                                                                                                                                                                                                                                                                                                                                                                                                                                                                                                                                                                                                                                                                                                    | SETBACKS                            |                 |                |  |
|                                                                                                                                                                                                                                                                                                                                                                                                                                                                                                                                                                                                                                                                                                                                                                                                                                                                                                                                                                                                                                                                                                                                                                                                                                                                                                                                                                                                                                                                                                                                                                                                                                                                                                                                                                                                                                                                                                                                                                                                                                                                                                                                | FRONT:                              | 20' MIN.        |                |  |
|                                                                                                                                                                                                                                                                                                                                                                                                                                                                                                                                                                                                                                                                                                                                                                                                                                                                                                                                                                                                                                                                                                                                                                                                                                                                                                                                                                                                                                                                                                                                                                                                                                                                                                                                                                                                                                                                                                                                                                                                                                                                                                                                | REAR:                               | 20' TYP         | 8' MIN.        |  |
| A CONTRACTOR OF THE PARTY OF TH | SIDE:                               | 7'              |                |  |
| 1000                                                                                                                                                                                                                                                                                                                                                                                                                                                                                                                                                                                                                                                                                                                                                                                                                                                                                                                                                                                                                                                                                                                                                                                                                                                                                                                                                                                                                                                                                                                                                                                                                                                                                                                                                                                                                                                                                                                                                                                                                                                                                                                           | SIDE (STREET SIDE):                 | 11'             |                |  |
|                                                                                                                                                                                                                                                                                                                                                                                                                                                                                                                                                                                                                                                                                                                                                                                                                                                                                                                                                                                                                                                                                                                                                                                                                                                                                                                                                                                                                                                                                                                                                                                                                                                                                                                                                                                                                                                                                                                                                                                                                                                                                                                                |                                     |                 |                |  |

\* FINAL LOT COUNTS AND OPEN SPACE AREAS MAY VARY. REQUIRED OPEN SPACE REQUIREMENTS
MUST MEET TOWN OF COATS ORDINANCES. TYPICAL SETBACKS SHALL BE PER DETAIL THIS SHEET.

TYPICAL RESIDENTIAL LOT SIZES AND SETBACKS